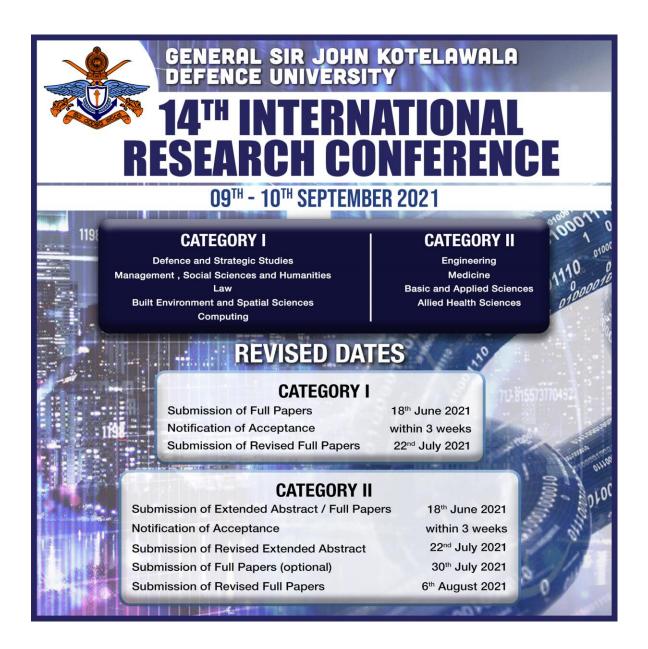

# **CALL FOR PAPERS**

**CATEGORY I** 

Defence and Strategic Studies Management, Social Sciences and Humanities

**Built Environment and Spatial Sciences** Computing

**CATEGORY II** 

Engineering Medicine

Basic and Applied Sciences Allied Health Sciences

#### **CATEGORY I**

Submission of Full Papers 4th June 2021 Notification of Acceptance within 3 weeks Submission of Revised Full Papers 22<sup>nd</sup> July 2021

#### **CATEGORY II**

Submission of Extended Abstract / Full Papers Notification of Acceptance Submission of Revised Extended Abstract

Submission of Full Papers (optional) Submission of Revised Full Papers

within 3 weeks 22<sup>nd</sup> July 2021 30th July 2021 6th August 2021

4th June 2021

Accepted Full Papers will be published in Conference Proceedings.

The deadline for the full paper submission is 18th June 2021.

Please be kind enough to email me the completed full papers. Email: manjulakamc@kdu.ac.lk

K.A.M. Chathuranga Departmental coordinator Department of Spatial Sciences.